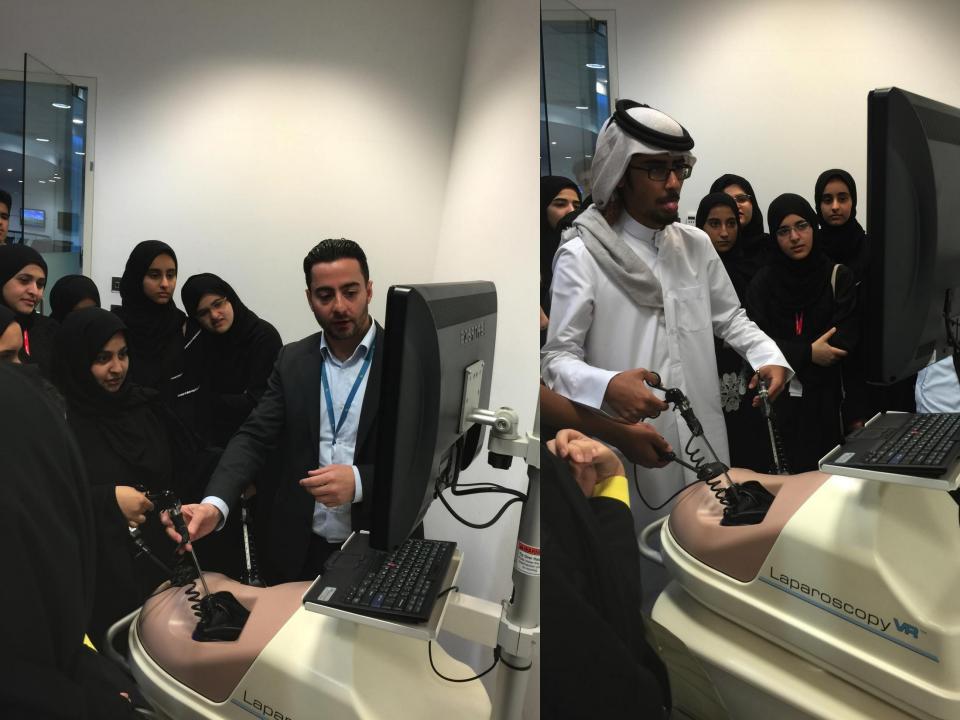

#### Weill Cornell Medicine

.

. .

.

-

C

Vascular Access Tra Course 54

19<sup>h</sup> March 2016