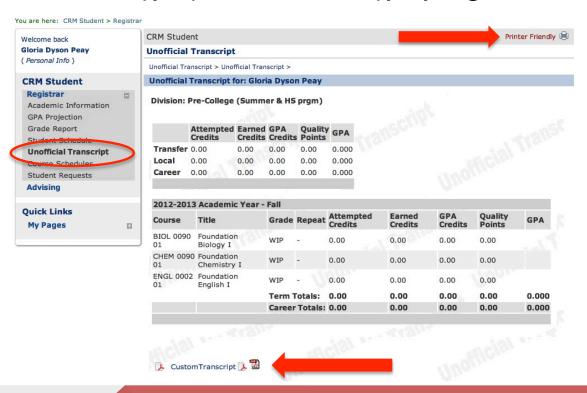

# **UNOFFICIAL TRANSCRIPT**

View, save a copy or print an unofficial copy of your grade transcript