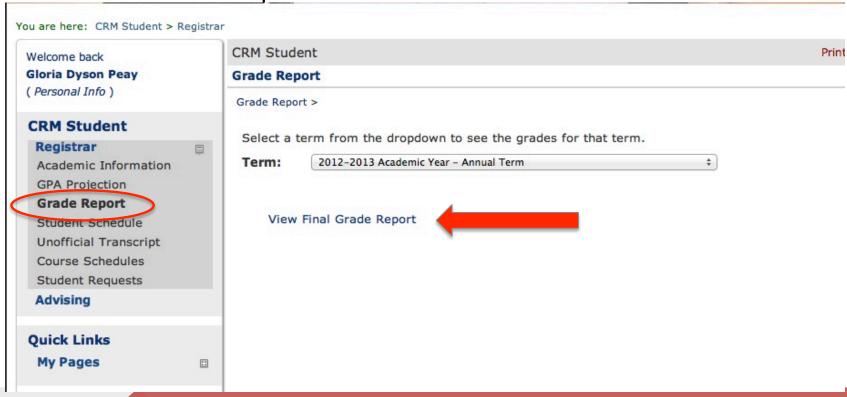

### Select Term to view your Grade Report

Select View Final Grade Report

View, save a copy or print your Final Grade Report