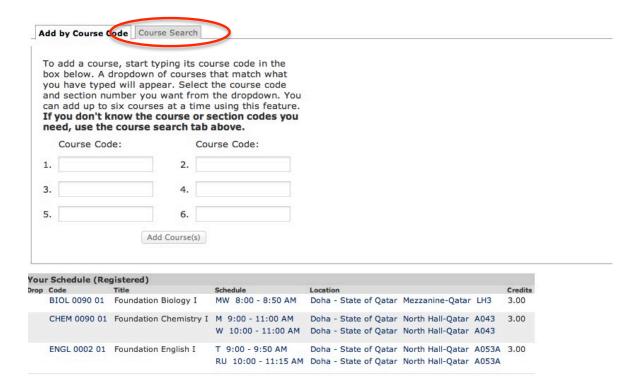

|  |  |  |

IMPORTANT NOTE: To log out, you must exit or quit your browser

# VIEW YOUR ACADEMIC INFORMATION



# VIEW YOUR ACADEMIC INFORMATION

From Registrar at left Navigation bar, click + to display links



### View your Schedule

You are here: CRM Student > Registrar Welcome back Gloria Dyson Peay ( Personal Info ) **CRM Student** Registrar Academic Information **GPA Projection** Grade Report Student Schedule Unofficial Transcript **Course Schedules** Student Requests Advising **Quick Links** My Pages 

### Scroll down to select the Term



Depending on your program, you may have an option to add/drop a course. To add/drop, select tab to add by Course Code



Depending on your program, you may not have an option to add/drop a course.

### To find Course Code select Course Search



### Select criterion

### **Click Search or More Search Options**



Depending on your program, you may not have an option to add/drop a course.

# VIEW YOUR ACADEMIC INFORMATION

From Registrar at left Navigation bar, Academic Information display your Major(s)



# STUDENT SCHEDULE

### View your Schedule



### Select the Term



### Scroll down to view your Schedule





# STUDENT SCHEDULE

### Scroll down to view your Schedule

View, Save a copy or Print as to your preference



### **View your Grades**



Grades are not viewable during the grade review period

### Select Term to view your Grade Report



Select View Final Grade Report



View, save a copy or print your Final Grade Report



# **UNOFFICIAL TRANSCRIPT**

View, save a copy or print an unofficial copy of your grade tran