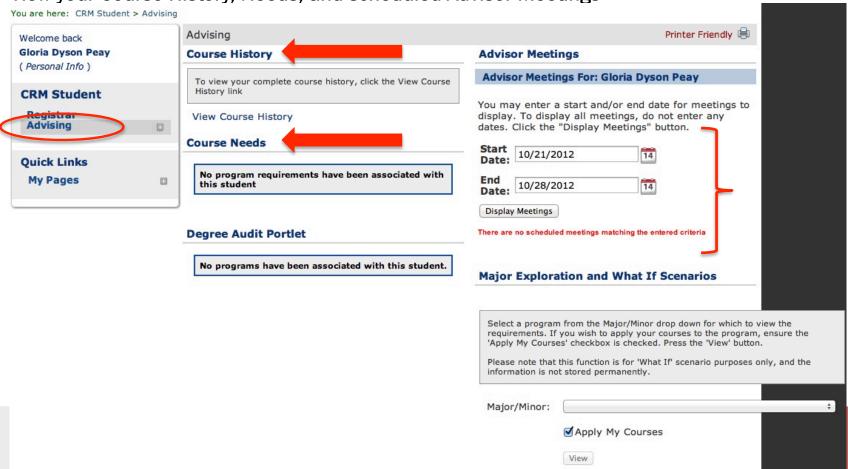

# **ADVISING**

### View your Course History, Needs, and scheduled Advisor Meetings