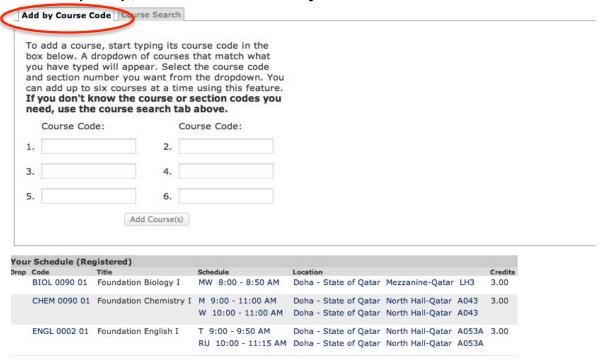

### Scroll down to select the Term

Depending on your program, you may have an option to add/drop a course. To add/drop, select tab to add by Course Code

Depending on your program, you may not have an option to add/drop a course.

### To find Course Code select Course Search