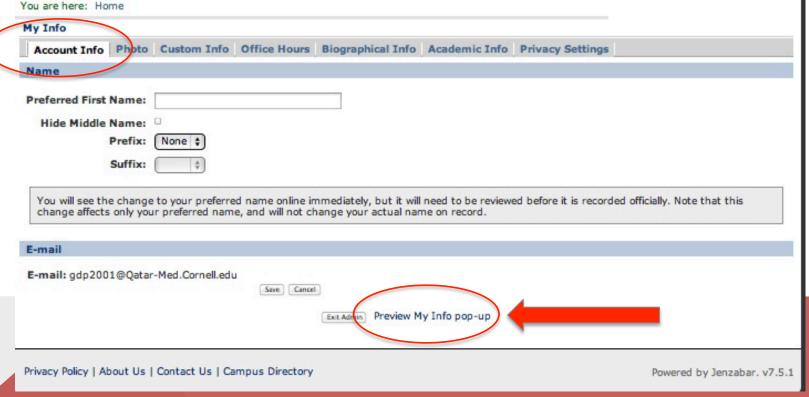

### Click Personal Info

If approved, available online within 24 hours

You are now Home at the My Info page

Click Account Info to view/update your preferred name

Click Preview My Info pop-up

Custom updates are subject to approval.