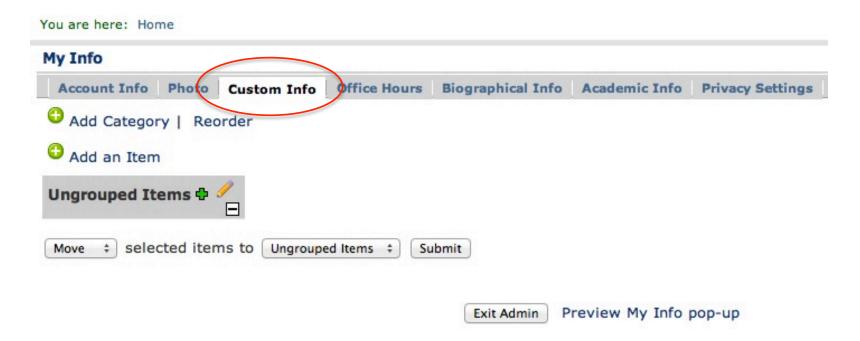

If approved, available online within 24 hours

Select the Photo tab to add your photo

Custom updates are subject to approval. If approved, available online within 24 hours

Select Custom Info tab to create Categories: