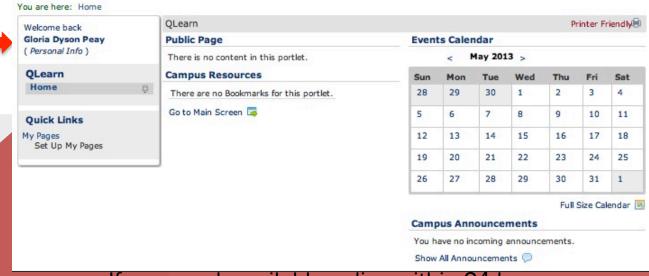

Previous Step Next Step (Pages) Exit the wizard and go directly to your My Pages context

At the QLearn Home page -

View the Public Page

Campus Resources

Events Calendar

Announcements