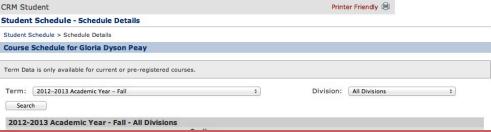

A Projection** Grade Report Student Schedule Unofficial Transcript **Course Schedules** Student Requests Advising **Quick Links** My Pages 

### Scroll down to select the Term



Depending on your program, you may have an option to add/drop a course. To add/drop, select tab to add by Course Code



Depending on your program, you may not have an option to add/drop a course.

### To find Course Code select Course Search



### Select criterion

### **Click Search or More Search Options**



Depending on your program, you may not have an option to add/drop a course.

# VIEW YOUR ACADEMIC INFORMATION

From Registrar at left Navigation bar, Academic Information display your Major(s)



# STUDENT SCHEDULE

### View your Schedule



### Select the Term



### Scroll down to view your Schedule





# STUDENT SCHEDULE

### Scroll down to view your Schedule

View, Save a copy or Print as to your preference



### **View your Grades**



Grades are not viewable during the grade review period

### Select Term to view your Grade Report



Select View Final Grade Report



View, save a copy or print your Final Grade Report



# **UNOFFICIAL TRANSCRIPT**

View, save a copy or print an unofficial copy of your grade transcript



# **ADVISING**

### View your Course History, Needs, and scheduled Advisor Meetings



# **MY PAGES**

Select My Pages on the Navigation Bar, and use the Wizard to customize your site to your preference



Your My Pages context is a section of the site all your own. You control the content and can pick and choose what to show, and where to show it. This wizard will