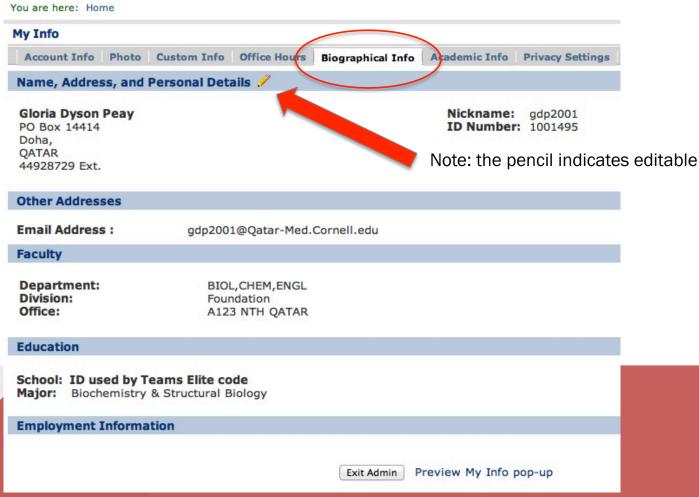

Custom updates are subject to approval. If approved, available online within 24 hours

Select the Biographical Info tab to review or edit

Custom updates are subject to approval.

If approved, available online within 24 hours