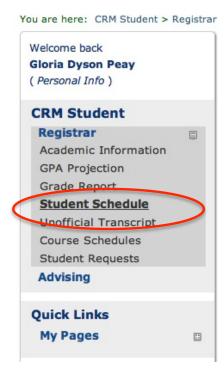

### View your Schedule

You are here: CRM Student > Registrar Welcome back Gloria Dyson Peay ( Personal Info ) **CRM Student** Registrar Academic Information **GPA Projection** Grade Report Student Schedule Unofficial Transcript **Course Schedules** Student Requests Advising **Quick Links** My Pages 