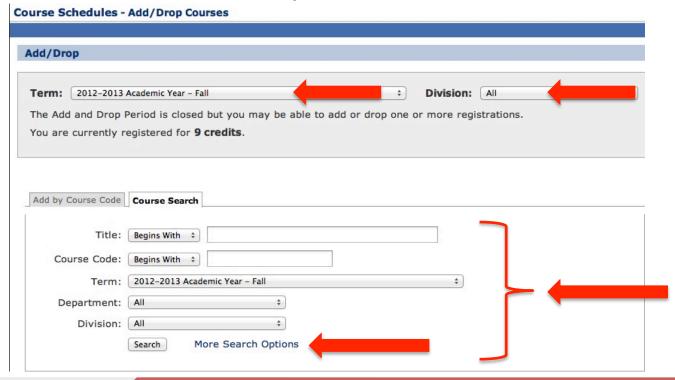

### Select criterion

### **Click Search or More Search Options**

Depending on your program, you may not have an option to add/drop a course.