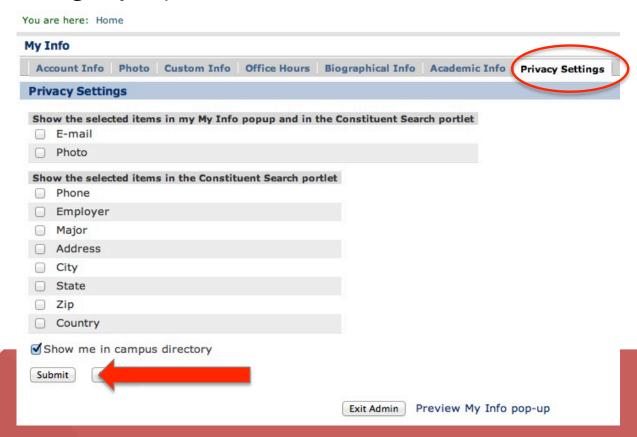

Select Academic Info to display a snapshot of your current Academic information including test score data and holds, if applicable

Select Privacy Settings to determine who can see your personal information Configure your settings to your preference

Click Submit