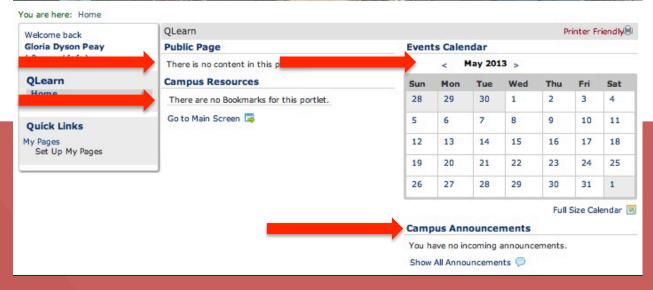

Previous Step Next Step (Pages) Exit the wizard and go directly to your My Pages context

At the QLearn Home page -

View the Public Page

Campus Resources

Events Calendar

Announcements