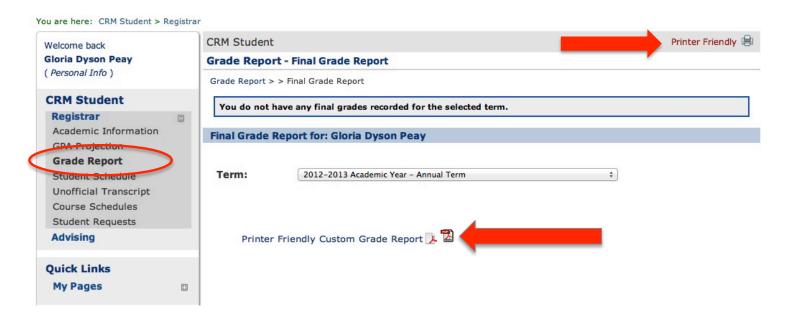

### **View your Grades**

Grades are not viewable during the grade review period

### Select Term to view your Grade Report

Select View Final Grade Report

View, save a copy or print your Final Grade Report