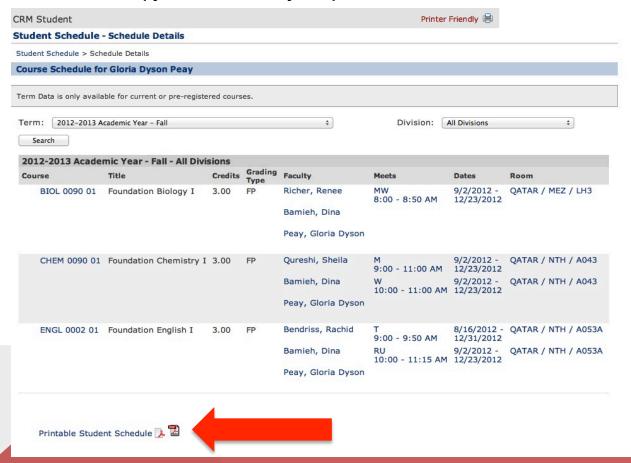

### Scroll down to view your Schedule

View, Save a copy or Print as to your preference