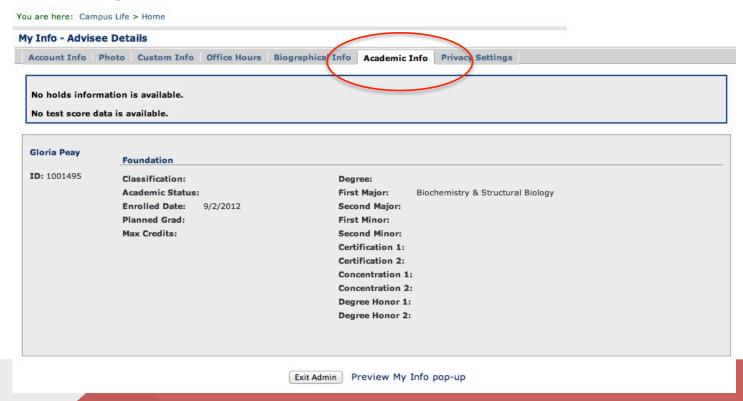

Select Academic Info to display a snapshot of your current Academic information including test score data and holds, if applicable

Select Privacy Settings to determine who can see your personal information Configure your settings to your preference