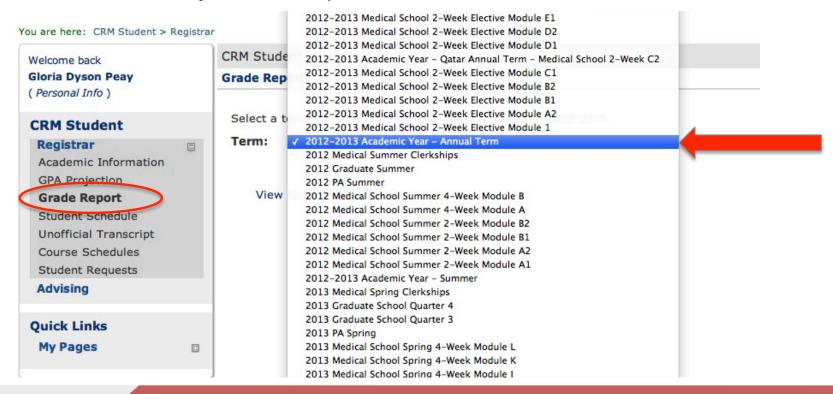

### Select Term to view your Grade Report

Select View Final Grade Report

View, save a copy or print your Final Grade Report