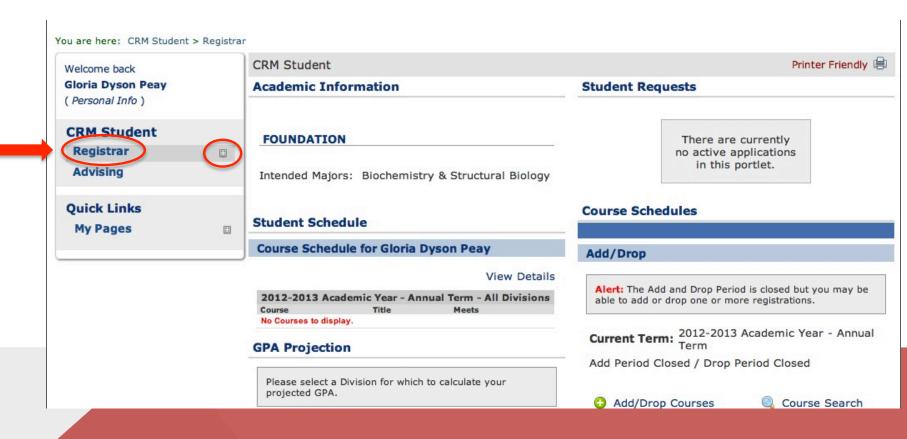

### View your Schedule

You are here: CRM Student > Registrar Welcome back Gloria Dyson Peay ( Personal Info ) **CRM Student** Registrar Academic Information **GPA Projection** Grade Report Student Schedule Unofficial Transcript **Course Schedules** Student Requests Advising **Quick Links** My Pages 

# VIEW YOUR ACADEMIC INFORMATION

From Registrar at left Navigation bar, Academic Information display your Major(s)