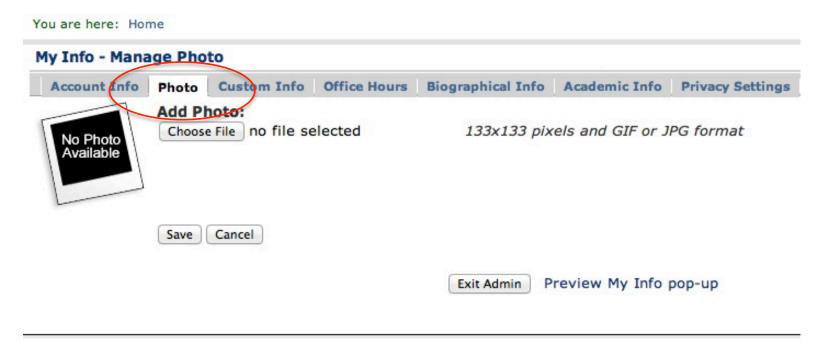

If approved, available online within 24 hours

Select the Photo tab to add your photo

Custom updates are subject to approval. If approved, available online within 24 hours

Select Custom Info tab to create Categories: