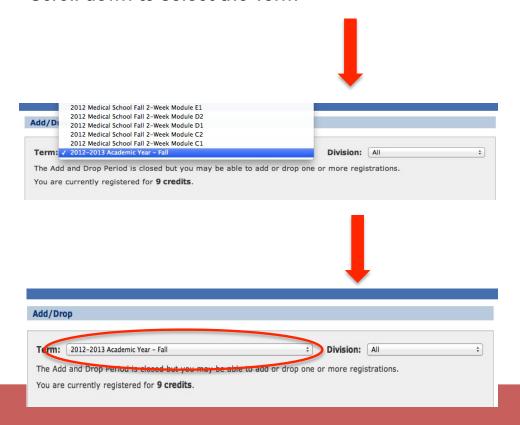

### Scroll down to select the Term

Depending on your program, you may have an option to add/drop a course. To add/drop, select tab to add by Course Code

Depending on your program, you may not have an option to add/drop a course.