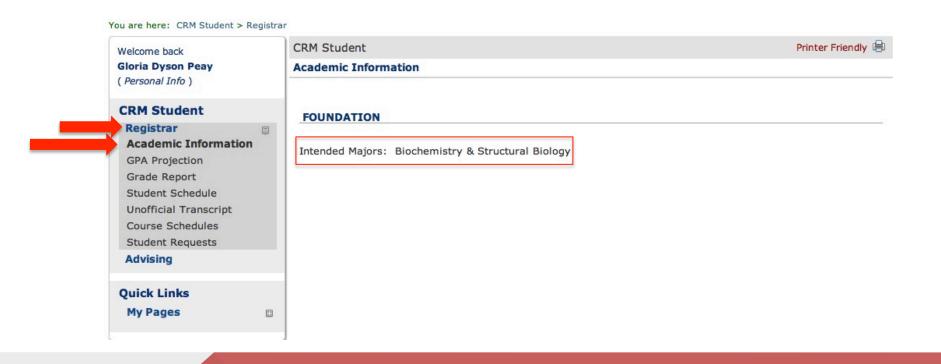

# VIEW YOUR ACADEMIC INFORMATION

From Registrar at left Navigation bar, click + to display links

### View your Schedule

You are here: CRM Student > Registrar Welcome back Gloria Dyson Peay ( Personal Info ) **CRM Student** Registrar Academic Information **GPA Projection** Grade Report Student Schedule Unofficial Transcript **Course Schedules** Student Requests Advising **Quick Links** My Pages 

# VIEW YOUR ACADEMIC INFORMATION

From Registrar at left Navigation bar, Academic Information display your Major(s)